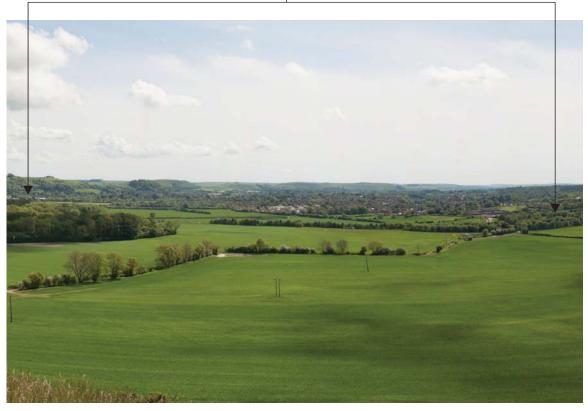

Extent of site

Existing view (viewpoint 19) from Little Cley within the AONB, looking south-east towards the site.

Extent of site

Illustrative photomontage from Little Cley within the AONB, looking south-east towards the site, on completion.