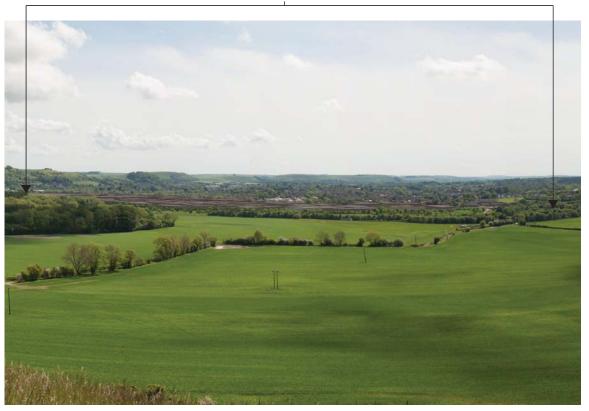

Extent of site

Existing view (viewpoint 19) from Little Cley within the AONB, looking south-east towards the site.

Extent of site

Illustrative photomontage from Little Cley within the AONB, looking south-east towards the site, on completion.

Extent of site

Illustrative photomontage from Little Cley within the AONB, looking south-east towards the site, 15 years after completion.