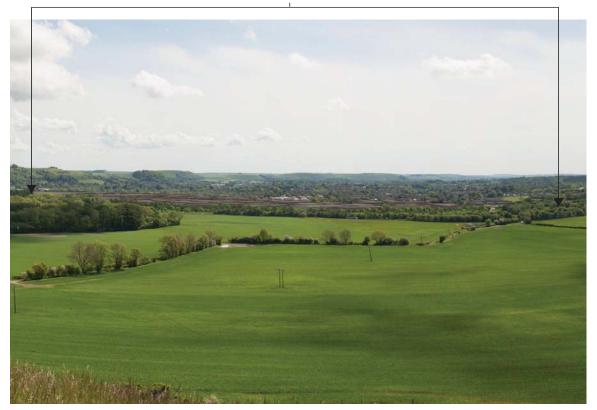

Extent of site

Illustrative photomontage from Little Cley within the AONB, looking south-east towards the site, 15 years after completion.